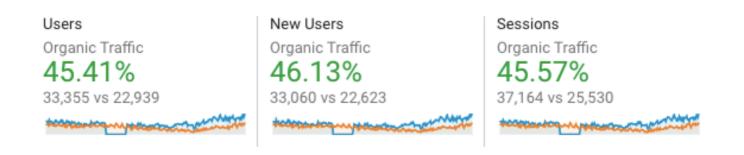

## The Results:

Our efforts greatly impacted the organic traffic (year over year) and helped contribute to new and better keyword rankings.

| Keyword                                                                                                                                                                                                                                                                                                                                                                                                                                                                                                                                                                                                                                                                                                                                                                                                                                                                                                                                                                                                                                                                                                                                                                                                                                                                                                                                                                                                                                                                                                                                                                                                                                                                                                                                                                                                                                                                                                                                                                                                                                                                                                                   | Start i | Rank i = | 1d i | 7d i | Life i      | Search Vol. i |
|---------------------------------------------------------------------------------------------------------------------------------------------------------------------------------------------------------------------------------------------------------------------------------------------------------------------------------------------------------------------------------------------------------------------------------------------------------------------------------------------------------------------------------------------------------------------------------------------------------------------------------------------------------------------------------------------------------------------------------------------------------------------------------------------------------------------------------------------------------------------------------------------------------------------------------------------------------------------------------------------------------------------------------------------------------------------------------------------------------------------------------------------------------------------------------------------------------------------------------------------------------------------------------------------------------------------------------------------------------------------------------------------------------------------------------------------------------------------------------------------------------------------------------------------------------------------------------------------------------------------------------------------------------------------------------------------------------------------------------------------------------------------------------------------------------------------------------------------------------------------------------------------------------------------------------------------------------------------------------------------------------------------------------------------------------------------------------------------------------------------------|---------|----------|------|------|-------------|---------------|
| ■   ¶   ¶ landscape architecture                                                                                                                                                                                                                                                                                                                                                                                                                                                                                                                                                                                                                                                                                                                                                                                                                                                                                                                                                                                                                                                                                                                                                                                                                                                                                                                                                                                                                                                                                                                                                                                                                                                                                                                                                                                                                                                                                                                                                                                                                                                                                          | > 100   | 1        | _    | _    | <b>4</b> 99 | 74,000        |
| ■   Inducate construction  Inducate cons | > 100   | 1        | -    | -    | <b>4</b> 99 | 3,600         |
| 🎫 🗷 🌳 landscape design                                                                                                                                                                                                                                                                                                                                                                                                                                                                                                                                                                                                                                                                                                                                                                                                                                                                                                                                                                                                                                                                                                                                                                                                                                                                                                                                                                                                                                                                                                                                                                                                                                                                                                                                                                                                                                                                                                                                                                                                                                                                                                    | > 100   | 1        | _    | _    | <b>4</b> 99 | 165,000       |
| I andscape maintenance                                                                                                                                                                                                                                                                                                                                                                                                                                                                                                                                                                                                                                                                                                                                                                                                                                                                                                                                                                                                                                                                                                                                                                                                                                                                                                                                                                                                                                                                                                                                                                                                                                                                                                                                                                                                                                                                                                                                                                                                                                                                                                    | > 100   | 1        | -    | -    | <b>1</b> 99 | 5,400         |
| garden management                                                                                                                                                                                                                                                                                                                                                                                                                                                                                                                                                                                                                                                                                                                                                                                                                                                                                                                                                                                                                                                                                                                                                                                                                                                                                                                                                                                                                                                                                                                                                                                                                                                                                                                                                                                                                                                                                                                                                                                                                                                                                                         | 2       | 2        | _    | _    | -           | 720           |
| a landscape architecture                                                                                                                                                                                                                                                                                                                                                                                                                                                                                                                                                                                                                                                                                                                                                                                                                                                                                                                                                                                                                                                                                                                                                                                                                                                                                                                                                                                                                                                                                                                                                                                                                                                                                                                                                                                                                                                                                                                                                                                                                                                                                                  | 4       | 3        | -    | -    | <b>1</b>    | 74,000        |
| Iandscape construction                                                                                                                                                                                                                                                                                                                                                                                                                                                                                                                                                                                                                                                                                                                                                                                                                                                                                                                                                                                                                                                                                                                                                                                                                                                                                                                                                                                                                                                                                                                                                                                                                                                                                                                                                                                                                                                                                                                                                                                                                                                                                                    | 15      | 3        | _    | _    | <b>1</b> 2  | 3,600         |
| 🥶 🗷 🤋 garden management                                                                                                                                                                                                                                                                                                                                                                                                                                                                                                                                                                                                                                                                                                                                                                                                                                                                                                                                                                                                                                                                                                                                                                                                                                                                                                                                                                                                                                                                                                                                                                                                                                                                                                                                                                                                                                                                                                                                                                                                                                                                                                   | > 100   | 4        | -    | -    | <b>4</b> 96 | 720           |
| ■ 9 landscape installation                                                                                                                                                                                                                                                                                                                                                                                                                                                                                                                                                                                                                                                                                                                                                                                                                                                                                                                                                                                                                                                                                                                                                                                                                                                                                                                                                                                                                                                                                                                                                                                                                                                                                                                                                                                                                                                                                                                                                                                                                                                                                                | > 100   | 6        | _    | _    | <b>↑</b> 94 | 1,600         |
| ■ 9 landscape design                                                                                                                                                                                                                                                                                                                                                                                                                                                                                                                                                                                                                                                                                                                                                                                                                                                                                                                                                                                                                                                                                                                                                                                                                                                                                                                                                                                                                                                                                                                                                                                                                                                                                                                                                                                                                                                                                                                                                                                                                                                                                                      | 64      | 8        | _    | _    | <b>↑</b> 56 | 165,000       |