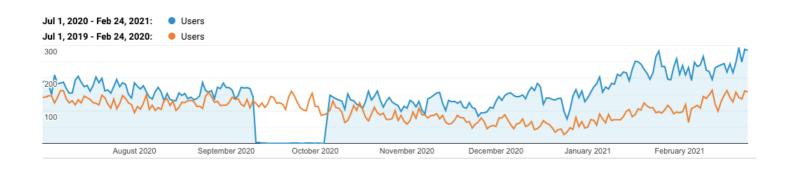

## The Results:

Our efforts greatly impacted the organic traffic (year over year) and helped contribute to new and better keyword rankings.

| Keyword                                                                                                                                                                                                                                                                                                                                                                                                                                                                                                                                                                                                                                                                                                                                                                                                                                                                                                                                                                                                                                                                                                                                                                                                                                                                                                                                                                                                                                                                                                                                                                                                                                                                                                                                                                                                                                                                                                                                                                                                                                                                                                                   | Start i | Rank i = | 1d i | 7d i | Life i      | Search Vol. i |
|---------------------------------------------------------------------------------------------------------------------------------------------------------------------------------------------------------------------------------------------------------------------------------------------------------------------------------------------------------------------------------------------------------------------------------------------------------------------------------------------------------------------------------------------------------------------------------------------------------------------------------------------------------------------------------------------------------------------------------------------------------------------------------------------------------------------------------------------------------------------------------------------------------------------------------------------------------------------------------------------------------------------------------------------------------------------------------------------------------------------------------------------------------------------------------------------------------------------------------------------------------------------------------------------------------------------------------------------------------------------------------------------------------------------------------------------------------------------------------------------------------------------------------------------------------------------------------------------------------------------------------------------------------------------------------------------------------------------------------------------------------------------------------------------------------------------------------------------------------------------------------------------------------------------------------------------------------------------------------------------------------------------------------------------------------------------------------------------------------------------------|---------|----------|------|------|-------------|---------------|
| ■   ¶   ¶ landscape architecture                                                                                                                                                                                                                                                                                                                                                                                                                                                                                                                                                                                                                                                                                                                                                                                                                                                                                                                                                                                                                                                                                                                                                                                                                                                                                                                                                                                                                                                                                                                                                                                                                                                                                                                                                                                                                                                                                                                                                                                                                                                                                          | > 100   | 1        | _    | _    | <b>4</b> 99 | 74,000        |
| ■   Inducate construction  Inducate cons | > 100   | 1        | -    | -    | <b>4</b> 99 | 3,600         |
| 🎫 🗷 🌳 landscape design                                                                                                                                                                                                                                                                                                                                                                                                                                                                                                                                                                                                                                                                                                                                                                                                                                                                                                                                                                                                                                                                                                                                                                                                                                                                                                                                                                                                                                                                                                                                                                                                                                                                                                                                                                                                                                                                                                                                                                                                                                                                                                    | > 100   | 1        | _    | _    | <b>4</b> 99 | 165,000       |
| I andscape maintenance                                                                                                                                                                                                                                                                                                                                                                                                                                                                                                                                                                                                                                                                                                                                                                                                                                                                                                                                                                                                                                                                                                                                                                                                                                                                                                                                                                                                                                                                                                                                                                                                                                                                                                                                                                                                                                                                                                                                                                                                                                                                                                    | > 100   | 1        | -    | -    | <b>1</b> 99 | 5,400         |
| garden management                                                                                                                                                                                                                                                                                                                                                                                                                                                                                                                                                                                                                                                                                                                                                                                                                                                                                                                                                                                                                                                                                                                                                                                                                                                                                                                                                                                                                                                                                                                                                                                                                                                                                                                                                                                                                                                                                                                                                                                                                                                                                                         | 2       | 2        | _    | _    | -           | 720           |
| a landscape architecture                                                                                                                                                                                                                                                                                                                                                                                                                                                                                                                                                                                                                                                                                                                                                                                                                                                                                                                                                                                                                                                                                                                                                                                                                                                                                                                                                                                                                                                                                                                                                                                                                                                                                                                                                                                                                                                                                                                                                                                                                                                                                                  | 4       | 3        | -    | -    | <b>1</b>    | 74,000        |
| Iandscape construction                                                                                                                                                                                                                                                                                                                                                                                                                                                                                                                                                                                                                                                                                                                                                                                                                                                                                                                                                                                                                                                                                                                                                                                                                                                                                                                                                                                                                                                                                                                                                                                                                                                                                                                                                                                                                                                                                                                                                                                                                                                                                                    | 15      | 3        | _    | _    | <b>1</b> 2  | 3,600         |
| 🥶 🗷 🤋 garden management                                                                                                                                                                                                                                                                                                                                                                                                                                                                                                                                                                                                                                                                                                                                                                                                                                                                                                                                                                                                                                                                                                                                                                                                                                                                                                                                                                                                                                                                                                                                                                                                                                                                                                                                                                                                                                                                                                                                                                                                                                                                                                   | > 100   | 4        | -    | -    | <b>4</b> 96 | 720           |
| ■ 9 landscape installation                                                                                                                                                                                                                                                                                                                                                                                                                                                                                                                                                                                                                                                                                                                                                                                                                                                                                                                                                                                                                                                                                                                                                                                                                                                                                                                                                                                                                                                                                                                                                                                                                                                                                                                                                                                                                                                                                                                                                                                                                                                                                                | > 100   | 6        | _    | _    | <b>↑</b> 94 | 1,600         |
| ■ 9 landscape design                                                                                                                                                                                                                                                                                                                                                                                                                                                                                                                                                                                                                                                                                                                                                                                                                                                                                                                                                                                                                                                                                                                                                                                                                                                                                                                                                                                                                                                                                                                                                                                                                                                                                                                                                                                                                                                                                                                                                                                                                                                                                                      | 64      | 8        | _    | _    | <b>↑</b> 56 | 165,000       |